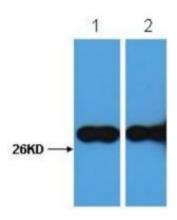

**Storage:** GFP antibody is stable for 1 month at 2-8°C. For long term storage, Aliquot and store at -20°C or below.

Avoid repeated freezing and thawing cycles.

**Reactivity:** ALL

PET-28a GFP recombinant protein expressed in E.coli Primary antibody Anti-GFP PAB (GFP 多抗) lane 1:1:5000 lane 2 1:10000 Secondary antibody Goat-anti Rabbit lgG (H&L) HRP (AB2103) 1:10000